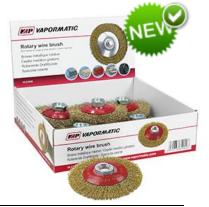

### **VLC1045** - Rotary Flat Wire Brush (95mm)

Rotary flat wire brush with brass-plated steel wire. Suitable for light cleaning of metallic surfaces, wood, rubber, stone and marble.

Thread: M14 (Angle Grinder Fitment)

Outside Diameter: 95mm

Pack Qty: 10