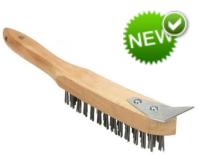

### **VLC1042** – Hand Held Heavy Duty Wire Brush

Heavy duty steel bristles and robust steel scraper for maximum impact. Solid wood handle with drilled holes for hanging when not in use.

Overall length: 300mm

Pack Qty: 1

All Vapormatic quality replacement parts carry an industry leading **12 month parts and labour warranty**. For further information on specific items please visit: <a href="https://www.vapormatic.com">www.vapormatic.com</a>