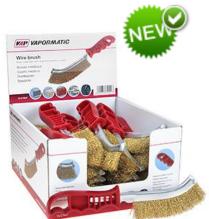

### **VLC1047** - Plastic Wire Brush

Hand wire brush with plastic handle & brass-plated steel wire. Suitable for light cleaning of metallic and most other surfaces.

Length: 245mm

Brushing Surface: 135mm x 15mm

Pack Qty: 24