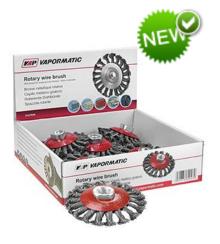

### **VLC1043** - Rotary Rigid Wire Cup Brush (75mm)

Rotary wire Rigid Cup Brush 90° with rigid twisted knot steel wire for heavy duty cleaning of surfaces. Suitable for aggressive waste removal including rust, paint on metallic surfaces and deburring.

Thread: M14 (Angle Grinder Fitment)

Outside Diameter: 75mm

Pack Qty: 20