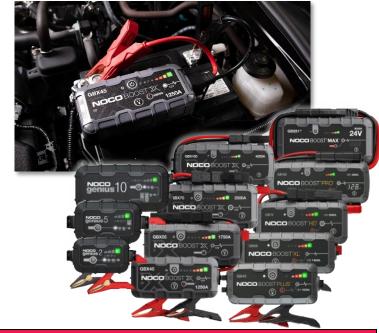

### NOCO

Built with the user experience in mind, NOCO chargers are compact, portable and easy to use. Offering a great range to choose from depending on the need - from a 1000A lithium-ion jump starter pack to Genius professional chargers able to automatically detect damage to batteries and intuitively repair them - completely automatic from start to finish and no technical knowledge required. This system allows for continuous operation without user intervention, and zero risk of overcharging your battery.

#### Boost

| Part No.       | NOCO ref: | Photo                                                                                                                                                                                                                                                                                                                                                                                                                                                                                                                                                                                                                                                                                                                                                                                                                                                                                                                                                                                                                                                                                                                                                                                                                                                                                                                                                                                                                                                                                                                                                                                                                                                                                                                                                                                                                                                                                                                                                                                                                                                                                                                          | Description                                                                                                                                                                                                                         |
|----------------|-----------|--------------------------------------------------------------------------------------------------------------------------------------------------------------------------------------------------------------------------------------------------------------------------------------------------------------------------------------------------------------------------------------------------------------------------------------------------------------------------------------------------------------------------------------------------------------------------------------------------------------------------------------------------------------------------------------------------------------------------------------------------------------------------------------------------------------------------------------------------------------------------------------------------------------------------------------------------------------------------------------------------------------------------------------------------------------------------------------------------------------------------------------------------------------------------------------------------------------------------------------------------------------------------------------------------------------------------------------------------------------------------------------------------------------------------------------------------------------------------------------------------------------------------------------------------------------------------------------------------------------------------------------------------------------------------------------------------------------------------------------------------------------------------------------------------------------------------------------------------------------------------------------------------------------------------------------------------------------------------------------------------------------------------------------------------------------------------------------------------------------------------------|-------------------------------------------------------------------------------------------------------------------------------------------------------------------------------------------------------------------------------------|
| <u>VLC1082</u> | GB40      | GB40 (I) (I) (IV HOM)                                                                                                                                                                                                                                                                                                                                                                                                                                                                                                                                                                                                                                                                                                                                                                                                                                                                                                                                                                                                                                                                                                                                                                                                                                                                                                                                                                                                                                                                                                                                                                                                                                                                                                                                                                                                                                                                                                                                                                                                                                                                                                          | A portable lithium-ion battery jump starter pack that delivers 1,000-amps for jump starting a dead battery in seconds.  For petrol engines up to 6 litres, diesel engines up to 3 litres                                            |
| <u>VLC1083</u> | GB50      | NOCO BOOSTXL OF THE STATE OF TH | An ultra-portable, lightweight and compact lithium-ion jump starter for 12V batteries.  For petrol engines up to 7 litres, diesel engines up to 4.5 litres                                                                          |
| <u>VLC1084</u> | GB70      | NOCO BOOST'HD' (*)                                                                                                                                                                                                                                                                                                                                                                                                                                                                                                                                                                                                                                                                                                                                                                                                                                                                                                                                                                                                                                                                                                                                                                                                                                                                                                                                                                                                                                                                                                                                                                                                                                                                                                                                                                                                                                                                                                                                                                                                                                                                                                             | Compact, yet powerful lithium jump starter rated at 2,000 amps up to 40 jump starts on a single charge.  For petrol engines up to 8 litres, diesel engines up to 6 litres                                                           |
| <u>VLC1085</u> | GB150     | NDCO BOOST PRO                                                                                                                                                                                                                                                                                                                                                                                                                                                                                                                                                                                                                                                                                                                                                                                                                                                                                                                                                                                                                                                                                                                                                                                                                                                                                                                                                                                                                                                                                                                                                                                                                                                                                                                                                                                                                                                                                                                                                                                                                                                                                                                 | Compact, yet powerful lithium jump starter rated at 3,000 amps up to 80 jump starts on a single charge.  For petrol engines up to 9 litres, diesel engines up to 7 litres.                                                          |
| <u>VLC1086</u> | GB251     | ORSEST OF THE PROPERTY OF THE  | The most powerful lithium jump starters yet for 24V batteries.  Designed for the largest, most challenging engine starts ever.  With over 3000-amps of starting power, it can jump start petrol and diesel engines up to 32 litres. |

| Part No        |        | Photo                                                              | Description                                                                                                             |
|----------------|--------|--------------------------------------------------------------------|-------------------------------------------------------------------------------------------------------------------------|
| <u>VLC1089</u> | GBX45  | GBX45 ° © NDCD BOOST XX On 1250A                                   | A portable lithium jump starter for 12V batteries  For petrol engines up to 6.5 litres, diesel engines up to 4 litres   |
| <u>VLC1090</u> | GBX55  | GBX55 © 1750A NOCO BOOST X OTO TO | A portable lithium jump starter for 12V batteries  For petrol engines up to 7.5 litres, diesel engines up to 5 litres   |
| <u>VLC1091</u> | GBX75  | GBX75 • © 2550A NOCO BOOST X OTTAY  (1)                            | A portable lithium jump starter for 12V batteries  For petrol engines up to 8.5 litres, diesel engines up to 6.5 litres |
| VLC1092        | GBX155 | 420A NOCO 800ST X 0 77                                             | A portable lithium jump starter for 12V batteries  For petrol engines up to 10 litres, diesel engines up to 8 litres    |

## New Product Update & Parts Information

| Bulletin | UK  | Export | Issued    |
|----------|-----|--------|-----------|
| 1490     | YES | NO     | 26.2.2024 |

**Genius** Completely automatic from start to finish, no technical knowledge required. Our most advanced battery chargers yet. It's a charger, maintainer, and desulfator, calculating the sulphate level and its impact, while being incredibly powerful and compact. Effortlessly charge multiple battery voltages (6V and 12V lead-acid and lithium-ion batteries) chemistries (Flooded, gel, maintenance-free and AGM batteries) and types (Starter, deep-cycle, marine, powersport and more).

| Part No        |           | Photo                         | Description                                                                                |
|----------------|-----------|-------------------------------|--------------------------------------------------------------------------------------------|
| <u>VLC1093</u> | Genius 2  | Noce genus 2                  | A 6V and 12V battery charger, battery maintainer, and battery desulfator  Rated at 2 amps  |
| <u>VLC1094</u> | Genius 5  | NOCO SONIUS 5 VAN DE SONIUS 5 | A 6V and 12V battery charger, battery maintainer, and battery desulfator  Rated at 5 amps  |
| <u>VLC1095</u> | Genius 10 | NOCO genius 10                | A 6V and 12V battery charger, battery maintainer, and battery desulfator  Rated at 10 amps |

**Genius PRO** Professional battery chargers with more performance and more automation than ever before, pushing the limits of power efficiency for incredibly compact size and unprecedented power. A multi-functional design that allows you to charge in more ways. Suitable for **all types** of automotive, marine, and deep-cycle batteries.

| Part No        |                 | Photo                                                                                                                                                                                                                                                                                                                                                                                                                                                                                                                                                                                                                                                                                                                                                                                                                                                                                                                                                                                                                                                                                                                                                                                                                                                                                                                                                                                                                                                                                                                                                                                                                                                                                                                                                                                                                                                                                                                                                                                                                                                                                                                          | Description                                                                                                                                                    |
|----------------|-----------------|--------------------------------------------------------------------------------------------------------------------------------------------------------------------------------------------------------------------------------------------------------------------------------------------------------------------------------------------------------------------------------------------------------------------------------------------------------------------------------------------------------------------------------------------------------------------------------------------------------------------------------------------------------------------------------------------------------------------------------------------------------------------------------------------------------------------------------------------------------------------------------------------------------------------------------------------------------------------------------------------------------------------------------------------------------------------------------------------------------------------------------------------------------------------------------------------------------------------------------------------------------------------------------------------------------------------------------------------------------------------------------------------------------------------------------------------------------------------------------------------------------------------------------------------------------------------------------------------------------------------------------------------------------------------------------------------------------------------------------------------------------------------------------------------------------------------------------------------------------------------------------------------------------------------------------------------------------------------------------------------------------------------------------------------------------------------------------------------------------------------------------|----------------------------------------------------------------------------------------------------------------------------------------------------------------|
| <u>VLC1096</u> | Genius<br>PRO25 | NOCE SERVICE S | A 6V,12V, and 24V fully-automatic professional smart charger, maintainer, power supply, and battery-desulfator with temperature compensation  Rated at 25 amps |
| <u>VLC1097</u> | Genius<br>PRO50 | NOCES GENERAL PROSO                                                                                                                                                                                                                                                                                                                                                                                                                                                                                                                                                                                                                                                                                                                                                                                                                                                                                                                                                                                                                                                                                                                                                                                                                                                                                                                                                                                                                                                                                                                                                                                                                                                                                                                                                                                                                                                                                                                                                                                                                                                                                                            | A 6V,12V, and 24V fully-automatic professional smart charger, maintainer, power supply, and battery-desulfator with temperature compensation  Rated at 50-amps |