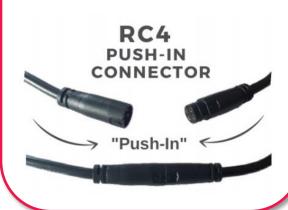

Power supply and rear lamp connections use the RC Push-in connectors which are specially designed to push together to create a robust secure sealed connection.

(Image of RC connector)

Marker lamps, Number Plate Lamp and Work Lamps connections are made using the SC Click-in connectors allowing the lamp to connect at any point along the 2-core power cable by simply attaching the SC connector to the cable and pressing together until a "Click" is heard.