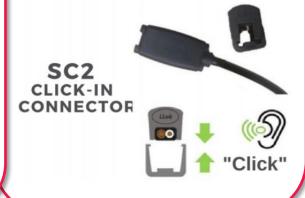

Power supply and rear lamp connections use the RC Push-in connectors which are specially designed to push together to create a robust secure sealed connection.

(Image of RC connector)

Marker lamps, Number Plate Lamp and Work Lamps connections are made using the SC Click-in connectors allowing the lamp to connect at any point along the 2-core power cable by simply attaching the SC connector to the cable and pressing together until a "Click" is heard.