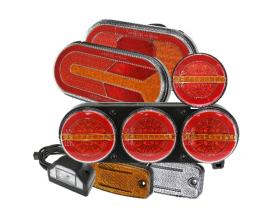

### New 'quick connect' trailer lights range

NEW LED agricultural trailer and towed machinery lighting range. The L-Lok Quick Connect lighting systems offer a quick and simple method of wiring trailers & equipment without the need for time-consuming hard wiring of lamps and junction boxes. Factory fit for many different trailer and machinery manufacturers, this simple to install system provides considerable time savings and reduced labour costs.

#### Latest features for you to enjoy:

- Quick connect lighting systems for quick and easy installation
- Sealed and robust designs for hard working environments
- Stylish lamps with progressive direction indicators
- Minimal outer dimensions for easy cable routing
- OE to many trailer and machinery manufacturers
- Fully waterproof to IP67