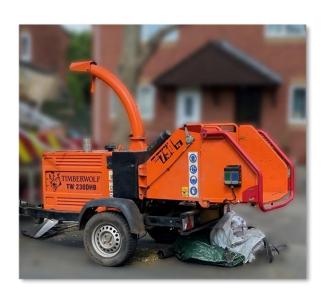

Vapormatic UK Ltd, Kestrel Way, Sowton Industrial Estate, Exeter, EX2 7LA

Tel: +44 (0)1392 684000

www.vapormatic.com

# New Product Update & Parts Information

| Bulletin | UK  | Export | Issued     |
|----------|-----|--------|------------|
| 1475     | YES | YES    | 23/05/2023 |

### NEW Trailer Brake Shoe Kit Brake - 160mm x 35mm

Built to withstand the demanding conditions of road work, this brake shoe kit is the latest addition to our highway trailer parts portfolio. As a type-approved alternative AL-KO type 160mm x 35mm Brake Shoe Kit this is a great replacement choice for wheel brake types 1635/1636/1636G/1637.

## **VPN4338**





Example application: Timberwolf towed chippers

### **VPN4338**

#### Kit contains:

- 4 brake shoes
- 6 springs
- 4 cover plates to service one axle (2 brake drums)

#### Technical information:

- Brake drum inner diameter: 160mm
- Brake drum width of shoe: 35mm

Please note - It is recommended that brake shoe kits are fitted as axle sets.

To see our wide range of highway trailer parts, please visit www.vapormatic.com



All Vapormatic quality replacement parts carry an industry leading **12 month parts and labour warranty.** For further information on specific items please visit **www.vapormatic.com**