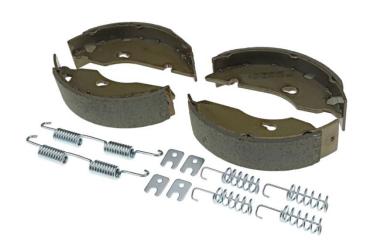

### NEW Trailer Brake Shoe Kit Brake - 160mm x 35mm

Built to withstand the demanding conditions of road work, this brake shoe kit is the latest addition to our highway trailer parts portfolio. As a type-approved alternative AL-KO type 160mm x 35mm Brake Shoe Kit this is a great replacement choice for wheel brake types 1635/1636/1636G/1637.

#### Kit contains:

- 4 brake shoes
- 6 springs
- 4 cover plates to service one axle (2 brake drums)

#### Technical information:

- Brake drum inner diameter: 160mm
- Brake drum width of shoe: 35mm

Please note - It is recommended that brake shoe kits are fitted as axle sets.

To see our wide range of highway trailer parts, please visit www.vapormatic.com